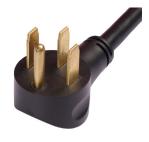

## **NEMA 14-50P PLUGS TECHNICAL INFORMATION**

Volex VNBUS1450PA is a straight NEMA 14-50P plug that is designed for high current applications.

Our safety approvals cover two different cable types SRDT and DRT (for Canada only) with various conductor sizes, including:

4C x AWG 10 for 30A

2C x AWG 8 + 2C x AWG 10 for 40A 2C x AWG 2 + 2C x AWG 8 for 50A

Volex VNBUS1450PA plug is commonly used for high current appliances such as dryers, ovens and electrical ranges. Other uses are for Recreation vehicle hookups and Electrical vehicle charging.