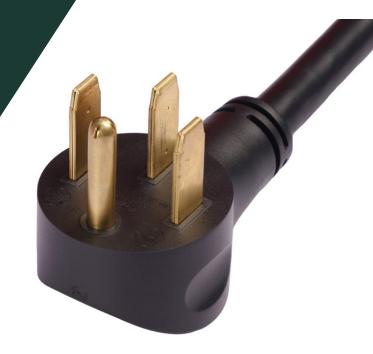

## **NEMA 14-50P PLUGS TECHNICAL INFORMATION**

Volex VNBUS1450PA is a straight NEMA 14-50P plug that is designed for high current applications.

Our safety approvals cover two different cable types SRDT and DRT (for Canada only) with various conductor sizes, including:

4C x AWG 10 for 30A

2C x AWG 8 + 2C x AWG 10 for 40A 2C x AWG 2 + 2C x AWG 8 for 50A

Volex VNBUS1450PA plug is commonly used for high current appliances such as dryers, ovens and electrical ranges. Other uses are for Recreation vehicle hookups and Electrical vehicle charging.